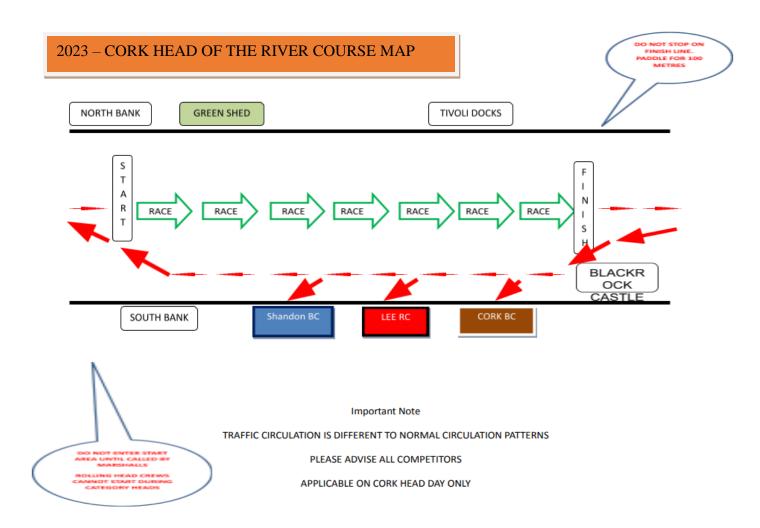

Attached is the list of entries and map of the course. Safety Statement will follow on a separate communique.

Timing will be from as follows:

Fixed Heads are as follows:

| Head 1: | 09.00 |
|---------|-------|
| Head 2: | 10:00 |
| Head 3: | 11:00 |
| Head 4: | 12:00 |
| Head 5: | 13:00 |
| Head 6: | 15:00 |

Rolling Head timing from 09:15 – 14:45

The slips will close at the following times in relation to the Rolling Head and must be adhered to. Anyone rowing in the Rolling Head and launches after the times below will be disqualified.

| Cork BC:    | Slip closes at 14:15 |
|-------------|----------------------|
| Lee RC:     | Slip closes at 14:30 |
| Shandon BC: | Slip closes at 14:30 |

Coxes meeting will be held at **<u>08:00 in Lee Rowing Club</u>** and it is imperative that all coxes and steerspersons attend this meeting.

Race control located in Lee Rowing Club. There is a €20 refundable deposit for Bow Numbers.

Entry Fees must be paid on collection of the numbers.

Cork Boat Club, Lee Rowing Club, Lee Valley Rowing Club, Monkstown & Cork Harbour Rowing Club, Presentation College Cork, Shandon Boat Club, UCC Rowing Club