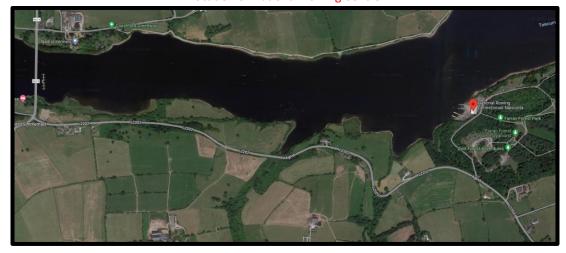

## **The Event**

Cork City Regatta Committee are delighted to announce the return of Cork Regatta this year at the National Rowing Centre, Farran Wood, Ovens, Co Cork. Eircode: P34K704.

**Location of National Rowing Centre** 

Location of National Rowing Centre (Aerial View)

The regatta is a two-day event to be held on Saturday 22<sup>nd</sup> and Sunday 23<sup>rd</sup> June 2024.

It will be run as a Grand League Regatta over a 2,000-meter 6-lane Albano course. The event will be the last chance to race on the NRC course before the 1km Classic and Irish Rowing Championship Regattas which are to take place in July. Due to a large entry expected and the time constraints of the regatta we will only run A and B Finals. Any winning category outside of these finals will be awarded based on the initial time trial race.