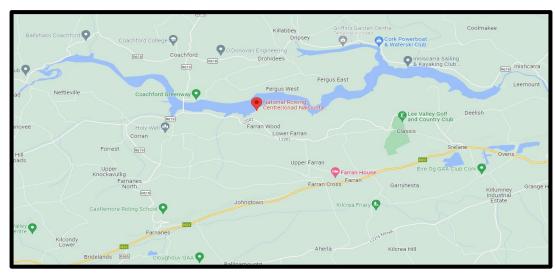

## **The Event**

Cork City Regatta Committee are delighted to announce the return of Cork Regatta this year at the National Rowing Centre, Farran Wood, Ovens, Co Cork. Eircode: P34K704.

**Location of National Rowing Centre** 

Location of National Rowing Centre (Aerial View)

The regatta is a two-day event to be held on Saturday 22<sup>nd</sup> and Sunday 23<sup>rd</sup> June 2024.

It will be run as a Grand League Regatta over a 2,000-meter 6-lane Albano course. The event will be the last chance to race on the NRC course before the 1km Classic and Irish Rowing Championship Regattas which are to take place in July. Due to a large entry expected and the time constraints of the regatta we will only run A and B Finals. Any winning category outside of these finals will be awarded based on the initial time trial race.