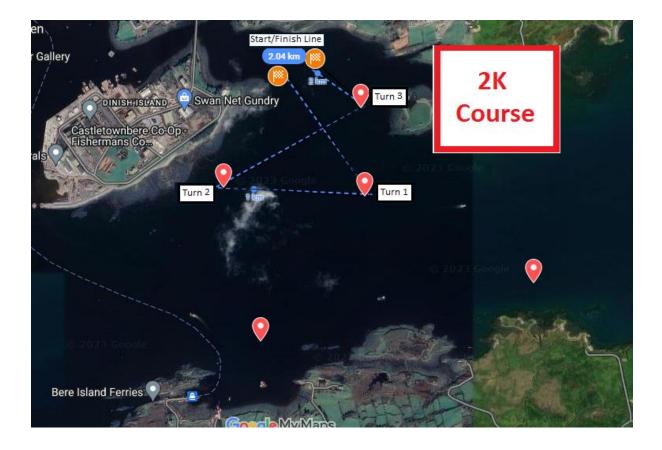

## 2K Course.

| Distance from start line to turn 1:  | 575 meters |
|--------------------------------------|------------|
| Distance from turn 1 to turn 2:      | 575 meters |
| Distance from turn 2 to turn 3:      | 650 meters |
| Distance from turn 3 to finish line: | 200 meters |