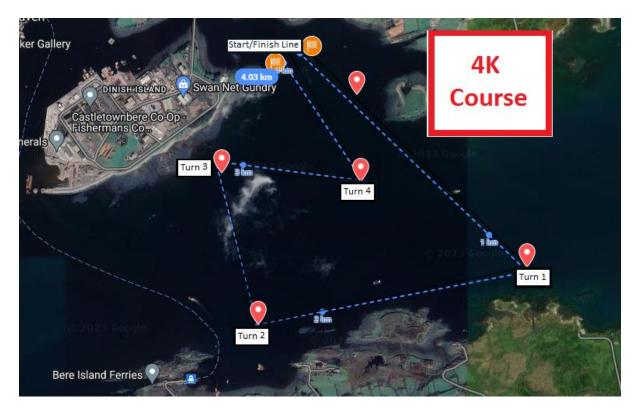

## 4K Course.

| Distance from start line to turn 1:  | 1,200 meters |
|--------------------------------------|--------------|
| Distance from turn 1 to turn 2:      | 1,000 meters |
| Distance from turn 2 to turn 3:      | 700 meters   |
| Distance from turn 3 to turn 4:      | 600 meters   |
| Distance from turn 4 to finish line: | 500 meters   |