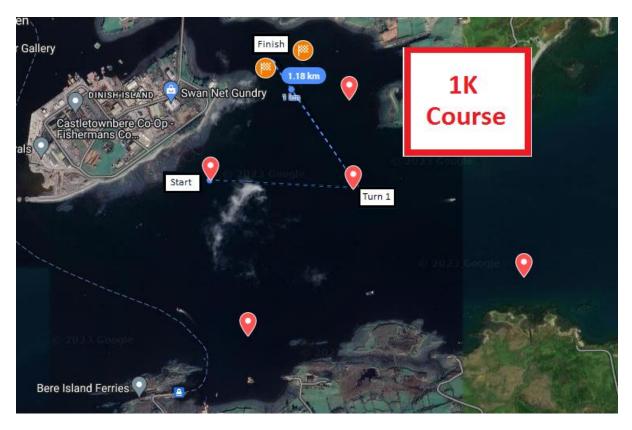

1.2K Course.

| Distance from start line to turn 1:  | 560 meters |
|--------------------------------------|------------|
| Distance from turn 1 to finish line: | 560 meters |