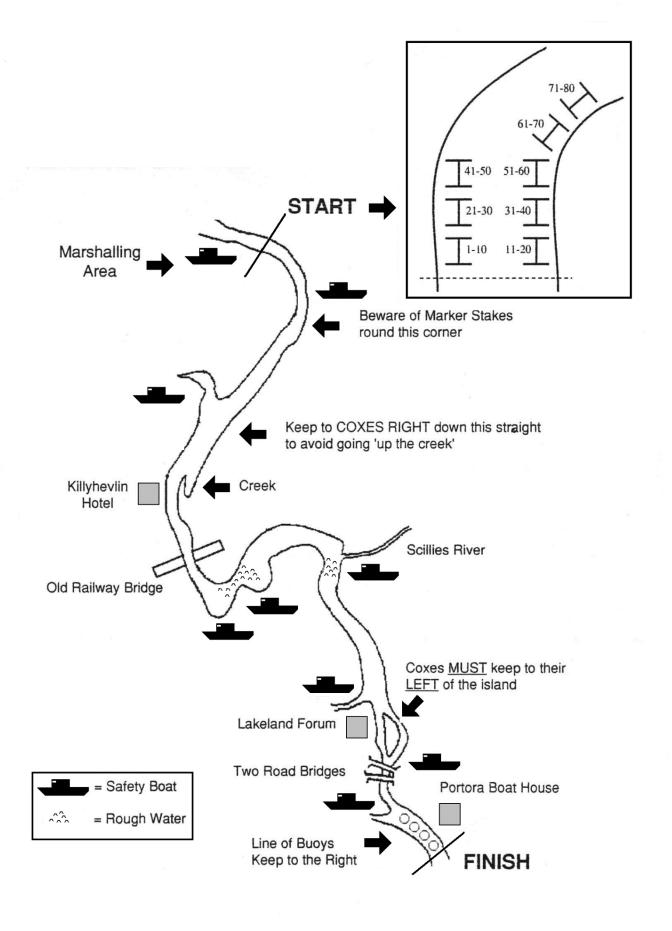

#### **Erne Fours Head of The River**

Please read the instructions below carefully and always follow the directions of the stewards. Your co-operation is essential for the success of this event.

**PARKING** Boat trailers only will be allowed to park in the vicinity of Enniskillen Royal Grammar

School gates. Cars must park at Willowbridge School or Round O carparks. Do NOT Park on the main Road outside the school gates. **School terrace and parade ground** 

are strictly out of bounds until 11:15am due to school exam taking place.

<u>COXSWAINS</u> There will be a **MEETING FOR ALL COXSWAINS** / **STEERERS** in the trailer

compound, Enniskillen Royal Grammar School at 9.15 am for Race 1 and 12.15 pm for Race 2. Your attendance is **COMPULSORY.** All coxswains must wear life jackets

**LAUNCHING** This will commence at 9.45 am for Race 1 and 12.45 pm for Race 2 in the order on the

attached lists. Please bring your oars to the slipway prior to launching your boat. Crews not above bridge 30min before race start will be turned around. **We will be very strict on this.** Higher numbered crews will be launching first with the lower numbered crews

following.

ROWING UPSTREAM Keep to the RIGHT on the way to the start; this is the rule of the river.

**STARTING ZONE** All crews must be at the starting zone by 10:55 am for Race 1 and 1.55 pm for Race 2.

Coxswains should take up their position beside their numbers, stern into the bank pointing upstream until told to turn. All crews should be facing downstream by 11.00 am for Race 1 and 2.00 for Race 2. Failure to be in position on time may incur a 10

second time penalty.

WHEN THE RACE STARTS Crews are timed on a flying start as they cross the starting line where a RED FLAG

will be clearly waving.

AT THE FINISH Crews must ROW THROUGH THE FINISH to complete the course.

**CHANGING** Changing facilities are available for all crews in Enniskillen Royal Boat Club.

**TEA AND REFRESHMENTS** Refreshments, including breakfast baps will be available before and after the races at

Bridge closes 30 min BEFORE RACE, If you have not passed the bridge 30 min before race start time you will not make the start. THEREFORE if you don't launch on time and hold up the race you will also be asked to turn back.