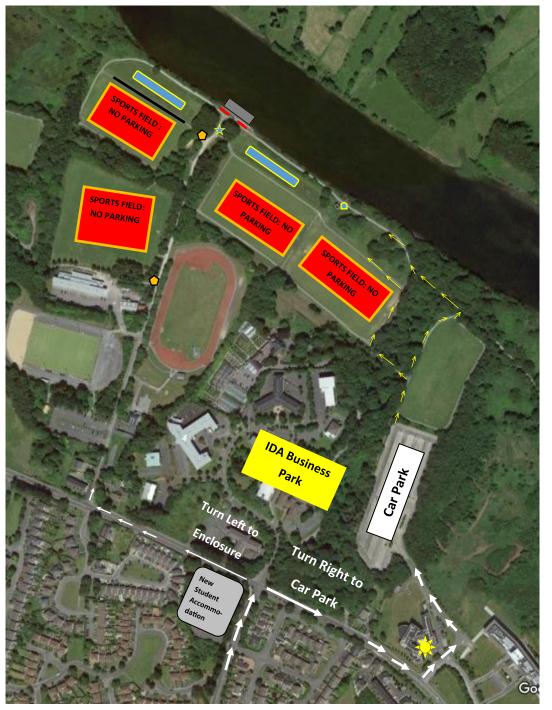

## **Regatta Enclosure Guidelines:**

- 1. Only trailers & Jeeps in the enclosure
- Trailers can only be parked at designated Blue areas NOT ON SPORTS 2. FIELDS. This will be strictly enforced.
- There are electronic parking barriers marked  $\bigcirc$  These will be blocking ac-3. cess to restricted areas
- RED areas near slip to be kept clear at all times for boats going to slipways, 4. no spectators standing here
- All cars encouraged to park at car park marked on map (car park is behind 5. café at this Eircode H91 C7DK marked yellow star)
- Follow Yellow arrows for Pedestrian access from Car Park #2 to regatta en-6. closure (5 min walk)
- Car Park at Dangan are for College Sports teams using the college grounds, 7. **NOT** for Regatta use

Finish Line / Secretary's Caravan

Concrete Post Fence

\*\* Boat Safety Checks

Permitted Trailer Parking Space